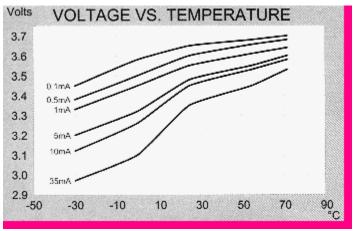

## **TECHNICAL DATA**

(Typical Values @+25'C for batteries stored for one year or less)

| Nominal capacity @ 4mA TO 2V          | 7.2Ah          |
|---------------------------------------|----------------|
| Rated voltage                         | 3.6V           |
| Maximum continuous current            | 230mA          |
| Maximum pulse current capability      | 400mA          |
| Rated 1 sec. pulse capability (to 3V) | 60mA           |
| Weight                                | 50g (1.76oz.)  |
| Operating temperature range           | -55'C to +85'C |