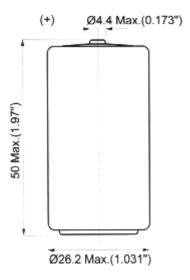

## **MODEL TL-2200**

**International size reference : C, ER26500** 

U.L. Component recognition MH 12193

AVAILABLE TERMINATIONS

SUFFIX-/S STANDARD
SUFFIX-/T SOLDER TABS

TL\_2200