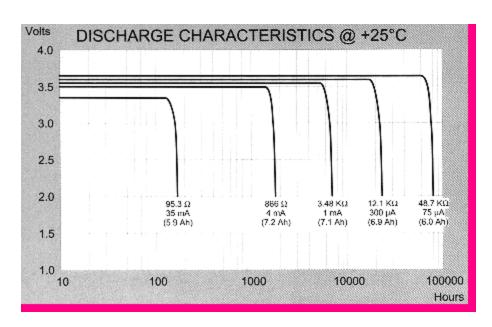

## **TECHNICAL DATA**

(Typical Values @+25'C for batteries stored for one year or less)

| Nominal capacity @ 4mA TO 2V          | 7.2Ah          |
|---------------------------------------|----------------|
| Rated voltage                         | 3.6V           |
| Maximum continuous current            | 230mA          |
| Maximum pulse current capability      | 400mA          |
| Rated 1 sec. pulse capability (to 3V) | 60mA           |
| Weight                                | 50g (1.76oz.)  |
| Operating temperature range           | -55'C to +85'C |