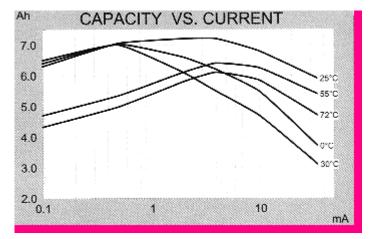

## **TECHNICAL DATA**

(Typical Values @+25'C for batteries stored for one year or less)

| Nominal capacity @ 4mA TO 2V          | 7.2Ah          |
|---------------------------------------|----------------|
| Rated voltage                         | 3.6V           |
| Maximum continuous current            | 230mA          |
| Maximum pulse current capability      | 400mA          |
| Rated 1 sec. pulse capability (to 3V) | 60mA           |
| Weight                                | 50g (1.76oz.)  |
| Operating temperature range           | -55'C to +85'C |